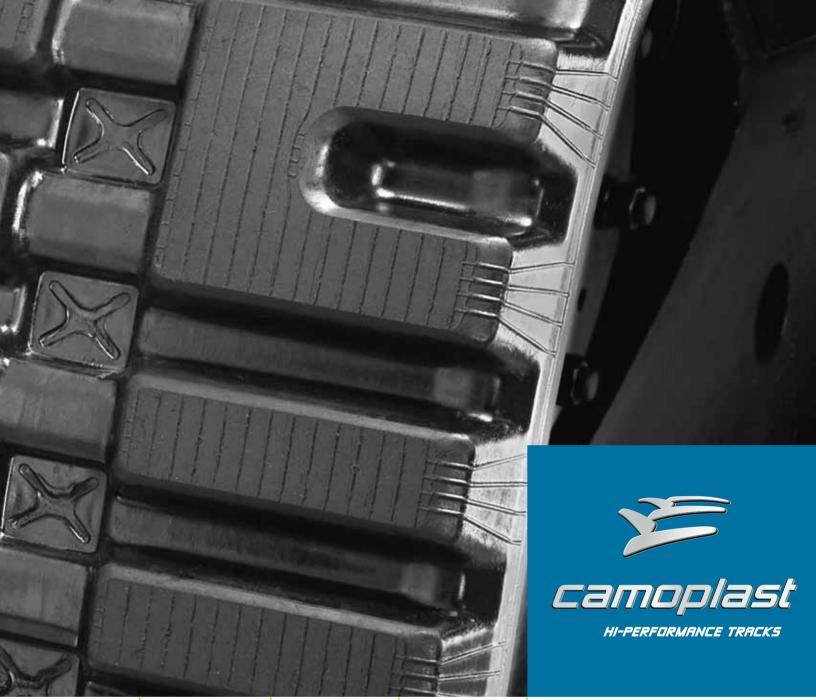

## **TRACKGUARD** • Prevents the infiltration of water, sand and rocks between the rolling path and iron core • Increases rolling path durability by 100%. **IRON CORE** Produced from superior steel alloy for a track 15% stronger than the competition's

#### STEEL CABLES

- Made of high-tensile steel wires for high track corrosion and stretch resistance ensuring:
- Even track tension and reduced vibration
- Fewer adjustments, less maintenance, lower hourly operating costs, and reduced downtime.

#### TREAD PATTERN

......

CAMOPLAST'S **EXCLUSIVE** 

**TECHNOLOGY** 

#### **RUBBER COMPOUNDS**

- Long-lasting, low-abrasion rubber tread compounds for greater resistance to cutting and gouging
- Circular press track technology for consistent rubber curing throughout.

**CAMOPLAST DURABUILT** MTL for **multi-terrain loaders** 

#### **DESIGN**

- Optimized drive-lug geometry for extended wear and superior performance
- Optimized ply for better track alignment and rigidity
- Heavy-duty rock-puncture resistant carcass.
- Synthetic fiber reinforced construction for added ride comfort and corrosion resistance